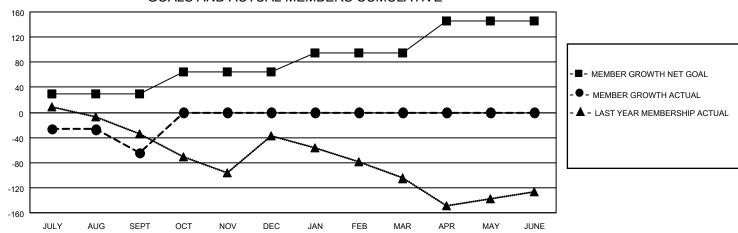

| Members |                       |              |                |           |                |  |  |  |
|---------|-----------------------|--------------|----------------|-----------|----------------|--|--|--|
|         | RESULTS FOR 2021-2022 |              |                |           |                |  |  |  |
| l       | QUARTER               | MEMBER GROWT | H NET MEMBER G | ROWTH DRO | PPED           |  |  |  |
| l       |                       | GOAL         | ACTU           | AL MEMBER | MEMBERS ACTUAL |  |  |  |
| l       |                       |              |                | ,         | transfers)     |  |  |  |
| l       | JULY/AUG/SE           | EPT 30       | 89             | 139       |                |  |  |  |
| l       | OCT/NOV/DE            | C 35         | 0              | 0         |                |  |  |  |
| l       | JAN/FEB/MAF           | ₹ 30         | 0              | 0         |                |  |  |  |
| l       | APR/MAY/JUI           | NE 50        | 0              | 0         |                |  |  |  |
| 1       |                       |              |                |           |                |  |  |  |

### GOALS AND ACTUAL MEMBERS CUMULATIVE

| DROPPED CLUBS: 0 |     | 31 CLUBS OF 247 ADDED 1 OR<br>MORE NEW MEMBERS | GENDER DISTRIBUTION                |                |
|------------------|-----|------------------------------------------------|------------------------------------|----------------|
|                  |     |                                                | MALE                               | 3,524 (63.28%) |
|                  |     |                                                | FEMALE                             | 2,045 (36.72%) |
| DROPPED MEMBERS  |     |                                                | NON BINARY                         | 0 (0.00%)      |
| DECEASED         | 25  |                                                | PREFER NOT TO ANSWER               | 0 (0.00%)      |
| CLUB CANCELLED   | 0   | Ţ                                              | TOTAL FAMILY UNIT MEMBERS          | 1,108          |
| OTHER            | 114 | CLICK HERE FOR CUMULATIVE                      | TOTAL PAIVILT UNIT WEWBERS         | 1,100          |
| TOTAL            | 139 | MEMBERSHIP DATA                                | FAMILY MEMBERS PAYING HALI<br>DUES | 566            |